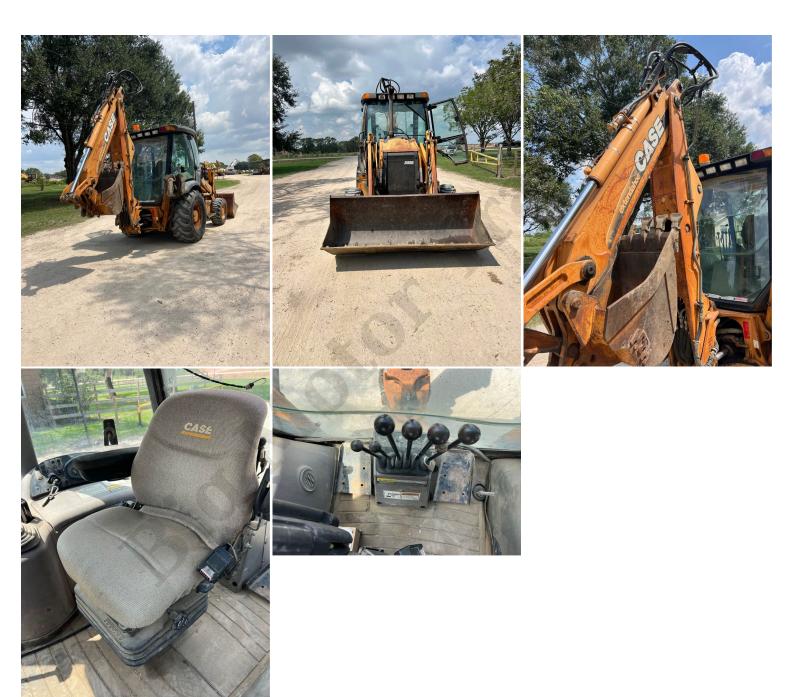

## 2008 CASE 580sm2

HRS 5000

EROPS

Extend a Hoe

AUX for hammer drill

4X4

The 2008 CASE 580SM2 is a powerful and versatile backhoe loader with a range of features designed to enhance productivity and efficiency. With 5000 hours on the clock, this machine has proven its reliability and durability.