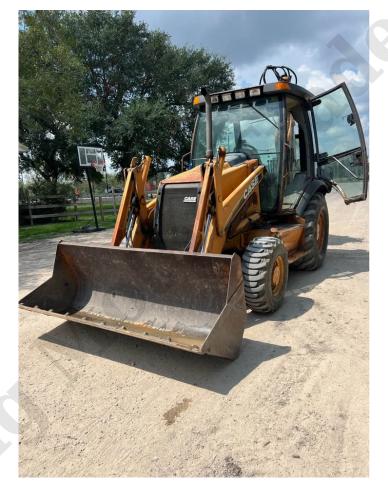

## 2008 CASE 580sm2

HRS 5000

EROPS

Extend a Hoe

AUX for hammer drill

4X4

The 2008 CASE 580SM2 is a powerful and versatile backhoe loader with a range of features designed to enhance productivity and efficiency. With 5000 hours on the clock, this machine has proven its reliability and durability.