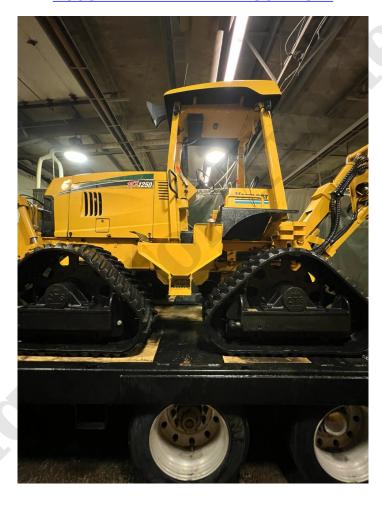

#### **General Description:**

2008 Vermeer RTX1250 Quad Track Tractor with 2011 VPX1250 Vibratory Plow and Reel Carrier: -2,746 hours

#### **Accessories:**

TWM 42-48 inch Adjustable Depth Blade with replaceable Cutting Edge. Seller States: Near New!

### **Additional Information:**

Seller States:

-4-Wheel Steering, Reel Carrier and Reel Winder.

-Differential Lock.

-LED Beacon and Front / Rear LED Lights.

-Stored inside of a 50x70 shop when it's not on the work site.