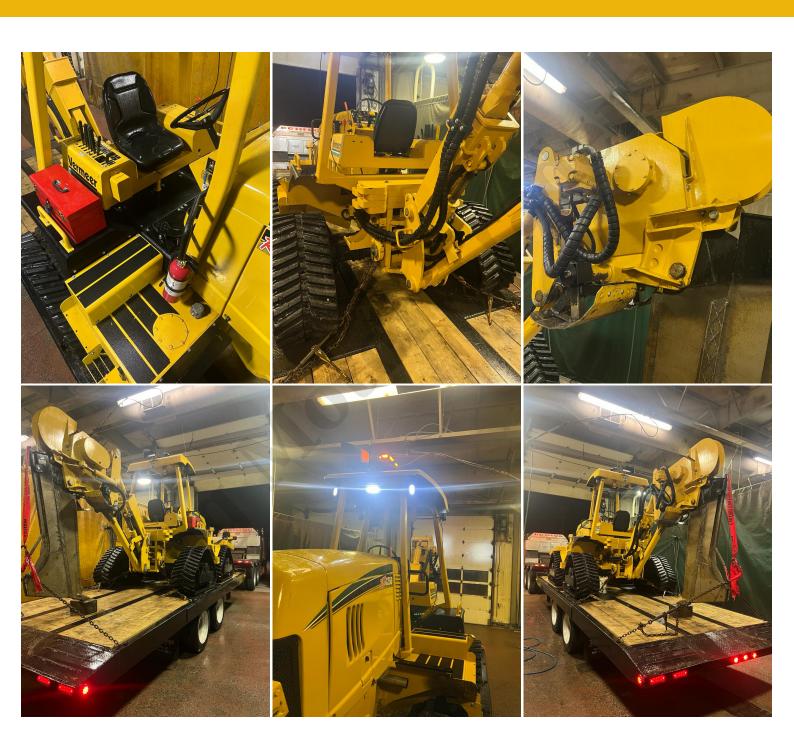

#### **General Description:**

2008 Vermeer RTX1250 Quad Track Tractor with 2011 VPX1250 Vibratory Plow and Reel Carrier: -2,746 hours

#### **Accessories:**

TWM 42-48 inch Adjustable Depth Blade with replaceable Cutting Edge. Seller States: Near New!

-No Issues. Fully Operative. Excellent Machine.

NOT INCLUDED - Pictured Trailer is NOT included but it is available at an additional cost.