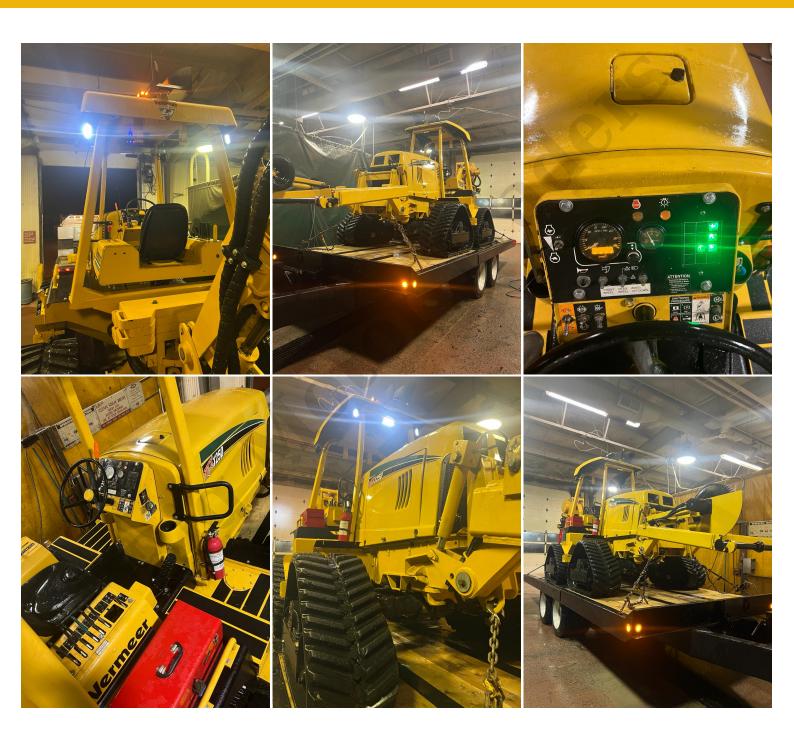

#### **General Description:**

2008 Vermeer RTX1250 Quad Track Tractor with 2011 VPX1250 Vibratory Plow and Reel Carrier: -2,746 hours

### **Recent Work/Modifications:**

Seller States:

-Fully Sand Blasted and re-coated / re-decaled.

-All New Hydraulic Lines, New Auxiliary Hydraulic Pump, completely serviced with all fresh fluids (within last 50 hours) in Hubs, Transfer Case, Hydraulic Tank, Engine Oil, all filters done.

### **Additional Information:**

Seller States:

-4-Wheel Steering, Reel Carrier and Reel Winder.

-Differential Lock.

-LED Beacon and Front / Rear LED Lights.

-Stored inside of a 50x70 shop when it's not on the work site.