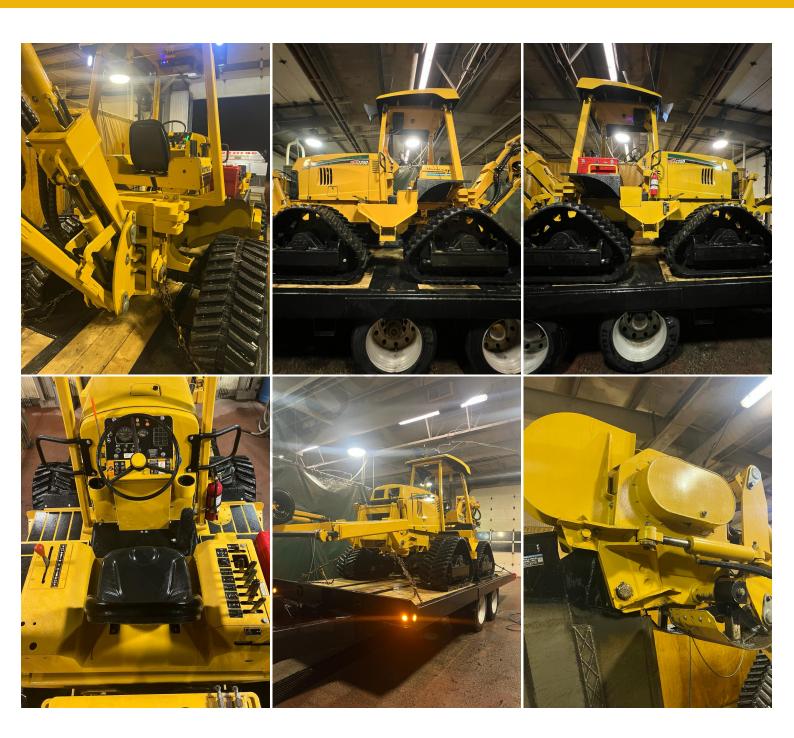

#### **General Description:**

2008 Vermeer RTX1250 Quad Track Tractor with 2011 VPX1250 Vibratory Plow and Reel Carrier: -2,746 hours

#### **Accessories:**

TWM 42-48 inch Adjustable Depth Blade with replaceable Cutting Edge. Seller States: Near New!

### **Additional Information:**

Seller States:

-4-Wheel Steering, Reel Carrier and Reel Winder.

-Differential Lock.

-LED Beacon and Front / Rear LED Lights.

-Stored inside of a 50x70 shop when it's not on the work site.